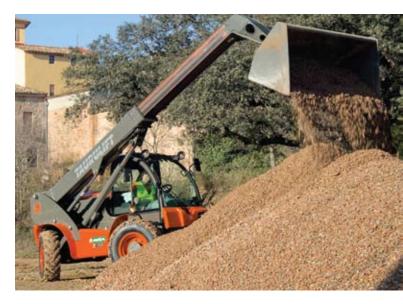

## Features\_

- All-terrain, compact, light, agile, safe machine with a 3,000 kg capacity and 6.0 m in height, it is unique on the market and ideal for handling loads on difficult terrain and in narrow spaces with limited height.
- Its compact, functional, robust design enables the machine to be used on intense, tough work in small spaces.
- **Permanent 4x4 transmission and 3 steering modes** (front, crab and coordinated) combined with wide wheels and large ground clearance, enabling traction, load stability and good surmounting of obstacles on irregular and damp grounds.

• High productivity changing accessories and attachments with the optional front plate with Multi-Tach hydraulic system.

Multi-Tach quick hitch

Forks with side shift with

Multi-Tach system

AUSA hidraulic bucket (700 l.)