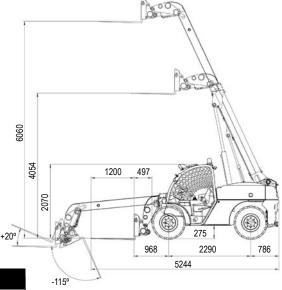

## **TECHNICAL SPECIFICATIONS**

| TECHNICAL SPECIFICATIONS       |                                  | Т 306 Н                                                                                                                                                                                                                                                                               |
|--------------------------------|----------------------------------|---------------------------------------------------------------------------------------------------------------------------------------------------------------------------------------------------------------------------------------------------------------------------------------|
| Load capacity                  | Max. load (Kg)                   | 3000                                                                                                                                                                                                                                                                                  |
| Load capacity                  | Load at max. height (Kg)         | 2700                                                                                                                                                                                                                                                                                  |
| Lifting height                 | Maximum lifting height (mm)      | 6060                                                                                                                                                                                                                                                                                  |
|                                | Lifting height at max. load (mm) | 5100                                                                                                                                                                                                                                                                                  |
| Reach                          | Max reach (mm)                   | 3410                                                                                                                                                                                                                                                                                  |
| Reach                          | Capacity at max reach (Kg)       | 1180                                                                                                                                                                                                                                                                                  |
| Unload weight (Ka)             | Capacity at max react (rtg)      | 5015                                                                                                                                                                                                                                                                                  |
| Unload weight (Kg)             | Turbo-diesel                     | Kubota V-3600-T                                                                                                                                                                                                                                                                       |
| Engine                         |                                  |                                                                                                                                                                                                                                                                                       |
|                                | Power / rpm (DIN 70020)          | 62.3 KW (84.7 CV) / 2400                                                                                                                                                                                                                                                              |
|                                | Torque                           | 270 Nm                                                                                                                                                                                                                                                                                |
|                                | N° of cylinders                  | 4                                                                                                                                                                                                                                                                                     |
|                                | Cooling system                   | Water                                                                                                                                                                                                                                                                                 |
| Traction                       |                                  | 4x4 permanente                                                                                                                                                                                                                                                                        |
| Direction                      | 2 front wheels                   | Yes                                                                                                                                                                                                                                                                                   |
|                                | 4 wheels                         | Yes                                                                                                                                                                                                                                                                                   |
|                                | Crab                             | Yes                                                                                                                                                                                                                                                                                   |
| Transmission                   |                                  | Hidrostatic 1 gear                                                                                                                                                                                                                                                                    |
| Clutch                         |                                  | No                                                                                                                                                                                                                                                                                    |
| Engine starting system         |                                  | Electric                                                                                                                                                                                                                                                                              |
| Speed (km/h)                   |                                  |                                                                                                                                                                                                                                                                                       |
|                                |                                  | 24                                                                                                                                                                                                                                                                                    |
| Axles                          | 1 1                              | Dana Spicer                                                                                                                                                                                                                                                                           |
| Gradient negotiable (with full |                                  | 43%                                                                                                                                                                                                                                                                                   |
| Hydraulic circuit              | Working pressure                 | 260 bar                                                                                                                                                                                                                                                                               |
|                                | Hydraulic pump                   | 36 cc                                                                                                                                                                                                                                                                                 |
|                                | Flow circuit (I/min)             | 73.4                                                                                                                                                                                                                                                                                  |
| Tyres                          | Front                            | 14 - 17.5                                                                                                                                                                                                                                                                             |
|                                | Rear                             | 14 - 17.5                                                                                                                                                                                                                                                                             |
| External turning circle (mm)   |                                  | 3075                                                                                                                                                                                                                                                                                  |
| Steering                       |                                  | Hydraulic                                                                                                                                                                                                                                                                             |
| Tank capacity                  | Fuel (I)                         | 110                                                                                                                                                                                                                                                                                   |
| Tarik capacity                 | Hydraulic fluid (I)              | 70                                                                                                                                                                                                                                                                                    |
| Service brake                  |                                  |                                                                                                                                                                                                                                                                                       |
|                                |                                  | Disc brake                                                                                                                                                                                                                                                                            |
| Parking brake                  |                                  | Mecanically actuated disk-brake                                                                                                                                                                                                                                                       |
|                                |                                  |                                                                                                                                                                                                                                                                                       |
| STANDARD EQUIPMENT             |                                  | Antivandalic system                                                                                                                                                                                                                                                                   |
|                                |                                  | Height adjustable ergonomic seat                                                                                                                                                                                                                                                      |
|                                |                                  | Seat belt                                                                                                                                                                                                                                                                             |
|                                |                                  | Joystick with 'total control' of movements                                                                                                                                                                                                                                            |
|                                |                                  | Homologated ROPS-FOPS cabin                                                                                                                                                                                                                                                           |
|                                |                                  | Roating beacon                                                                                                                                                                                                                                                                        |
|                                |                                  | Rear view mirror                                                                                                                                                                                                                                                                      |
|                                |                                  | Audible reverse warning                                                                                                                                                                                                                                                               |
|                                |                                  | Power take off with guick coupler                                                                                                                                                                                                                                                     |
|                                |                                  | Tilting cabin for service                                                                                                                                                                                                                                                             |
|                                |                                  | Road Traffic Selector:                                                                                                                                                                                                                                                                |
|                                |                                  | Lock joystick and 2 front wheels steering                                                                                                                                                                                                                                             |
|                                |                                  |                                                                                                                                                                                                                                                                                       |
|                                |                                  | Passive security system:                                                                                                                                                                                                                                                              |
|                                |                                  | Visual and acoustic Tipping / Engine start lock with hand brake                                                                                                                                                                                                                       |
|                                |                                  | activated / Control arm lock without driver                                                                                                                                                                                                                                           |
|                                |                                  |                                                                                                                                                                                                                                                                                       |
|                                |                                  | Lighting equipment                                                                                                                                                                                                                                                                    |
|                                |                                  | Working light                                                                                                                                                                                                                                                                         |
|                                |                                  | Working light                                                                                                                                                                                                                                                                         |
|                                | MENT                             | Working light<br>Active security system: arm lock for rollover risk                                                                                                                                                                                                                   |
| OPTIONAL EQUIP                 | MENT                             | Working light<br>Active security system: arm lock for rollover risk<br>Semi-closed cabin                                                                                                                                                                                              |
| OPTIONAL EQUIP                 | MENT                             | Working light Active security system: arm lock for rollover risk Semi-closed cabin Full cabin                                                                                                                                                                                         |
| OPTIONAL EQUIP                 | MENT                             | Working light Active security system: arm lock for rollover risk Semi-closed cabin Full cabin Air conditioning                                                                                                                                                                        |
| OPTIONAL EQUIP                 | MENT                             | Working light Active security system: arm lock for rollover risk Semi-closed cabin Full cabin Air conditioning Universal quick hitch                                                                                                                                                  |
| OPTIONAL EQUIP                 | MENT                             | Working light           Active security system: arm lock for rollover risk           Semi-closed cabin           Full cabin           Air conditioning           Universal quick hitch           Bucket 700 lt                                                                        |
| OPTIONAL EQUIP                 | MENT                             | Working light Active security system: arm lock for rollover risk Semi-closed cabin Full cabin Air conditioning Universal quick hitch Bucket 700 it Bucket 1.000 It                                                                                                                    |
| OPTIONAL EQUIP                 | MENT                             | Working light Active security system: arm lock for rollover risk Semi-closed cabin Full cabin Air conditioning Universal quick hitch Bucket 700 It Bucket 1.000 It Load guard                                                                                                         |
| optional Equip                 | MENT                             | Working light           Active security system: arm lock for rollover risk           Semi-closed cabin           Full cabin           Air conditioning           Universal quick hitch           Bucket 700 It           Load guard           Limited slip differential on front axle |
| OPTIONAL EQUIP                 | MENT                             | Working light Active security system: arm lock for rollover risk Semi-closed cabin Full cabin Air conditioning Universal quick hitch Bucket 700 It Bucket 1.000 It Load guard                                                                                                         |