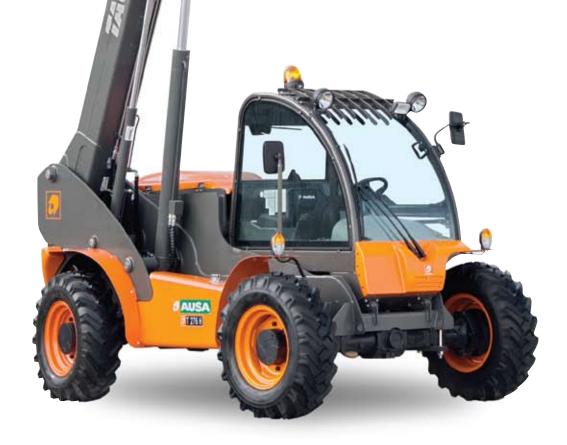

## AUSA LAUNCHES THE NEW TAURULIFT T 306 H

AUSA presents the **TAURULIFT T 306 H**: a new concept in forklift truck, with an extending lateral arm and folding cabin. This is a new, extremely compact model, with certain advantages which set it significantly apart from other lifting concepts on the market.

In developing the TAURULIFT T 306 H, AUSA has combined the values of the AUSA mast forklift product (vehicle compactness, ergonomics, robustness, intuitive vehicle control, off-road capabilities, operating safety and accessibility for maintenance), with those offered by the extending arm: variable-reach fork functionality, plus a reduced turning circle with 4x4 traction, thanks to its 4x4x4 traction and steering system.

Also - a first within the market of extending-arm forklifts - it is equipped with a front-folding cabin to facilitate access during maintenance work.

## Features\_

- All-terrain, compact, light, agile, safe machine with a 3,000 kg capacity and 6.0 m in height, it is unique on the market and ideal for handling loads on difficult terrain and in narrow spaces with limited height.
- Its compact, functional, robust design enables the machine to be used on intense, tough work in small spaces.
- **Permanent 4x4 transmission and 3 steering modes** (front, crab and coordinated) combined with wide wheels and large ground clearance, enabling traction, load stability and good surmounting of obstacles on irregular and damp grounds.