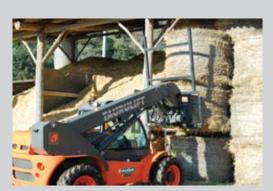

## AUSA LAUNCHES THE NEW TAURULIFT T 306 H

AUSA presents the **TAURULIFT T 306 H**: a new concept in forklift truck, with an extending lateral arm and folding cabin. This is a new, extremely compact model, with certain advantages which set it significantly apart from other lifting concepts on the market.

In developing the TAURULIFT T 306 H, AUSA has combined the values of the AUSA mast forklift product (vehicle compactness, ergonomics, robustness, intuitive vehicle control, off-road capabilities, operating safety and accessibility for maintenance), with those offered by the extending arm: variable-reach fork functionality, plus a reduced turning circle with 4x4 traction, thanks to its 4x4x4 traction and steering system.

## Features\_

- All-terrain, compact, light, agile, safe machine with a 3,000 kg capacity and 6.0 m in height, it is unique on the market and ideal for handling loads on difficult terrain and in narrow spaces with limited height.
- Its compact, functional, robust design enables the machine to be used on intense, tough work in small spaces.
- **Permanent 4x4 transmission and 3 steering modes** (front, crab and coordinated) combined with wide wheels and large ground clearance, enabling traction, load stability and good surmounting of obstacles on irregular and damp grounds.