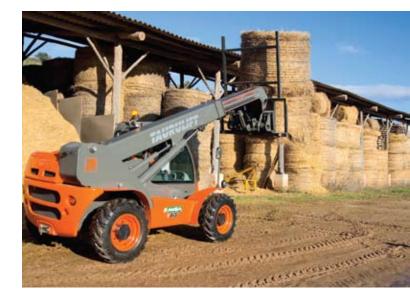

## AUSA LAUNCHES THE NEW TAURULIFT T 306 H

AUSA presents the **TAURULIFT T 306 H**: a new concept in forklift truck, with an extending lateral arm and folding cabin. This is a new, extremely compact model, with certain advantages which set it significantly apart from other lifting concepts on the market.

In developing the TAURULIFT T 306 H, AUSA has combined the values of the AUSA mast forklift product (vehicle compactness, ergonomics, robustness, intuitive vehicle control, off-road capabilities, operating safety and accessibility for maintenance), with those offered by the extending arm: variable-reach fork functionality, plus a reduced turning circle with 4x4 traction, thanks to its 4x4x4 traction and steering system.

**ALL TERRAIN:** Permanent 4x4 transmission with a negotiable gradient of 45% and the highest ground clearance on the market (340mm). This, combined with the wide, large-diameter wheels, enable excellent traction, load stability and high surmounting of obstacles on irregular and damp grounds.