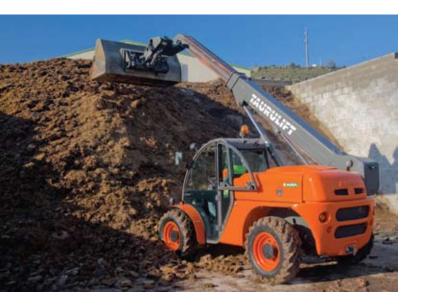

**ALL TERRAIN:** Permanent 4x4 transmission with a negotiable gradient of 45% and the highest ground clearance on the market (340mm). This, combined with the wide, large-diameter wheels, enable excellent traction, load stability and high surmounting of obstacles on irregular and damp grounds.