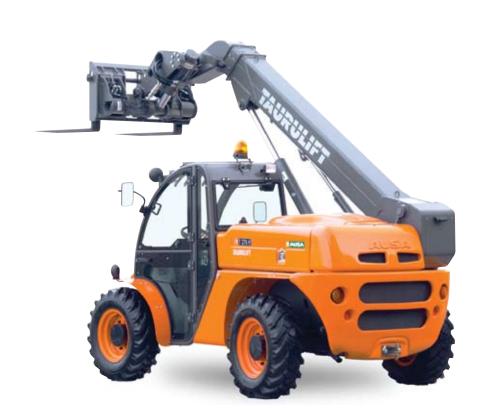

## AUSA LAUNCHES THE NEW TAURULIFT T 306 H

AUSA presents the **TAURULIFT T 306 H**: a new concept in forklift truck, with an extending lateral arm and folding cabin. This is a new, extremely compact model, with certain advantages which set it significantly apart from other lifting concepts on the market.

Also - a first within the market of extending-arm forklifts - it is equipped with a front-folding cabin to facilitate access during maintenance work.

- **Highly progressive and easy to operate REXROTH** hydrostatic transmission, ensuring greater work safety and productivity.
- Confortable cabin with large interior. Ergonomic and intuitive controls (joystick), keeping fatigue to a minimum and making operation safer. Excellent 360° visibility.
- **Tilting cabin**, one of a kind on the market, makes it possible to gain easy access to all components for periodical maintenance.
- **Broad range of standard equipment**: active and passive security systems, anti-vandal protection, joystick with all functions built in.