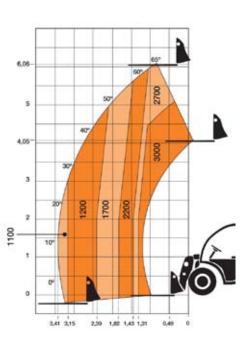

## **TECHNICAL SPECIFICATIONS**

| TECHNICAL SPECIFICATIONS       |                                  | Т 306 Н                                                                                                                                                                                                                                                                               |
|--------------------------------|----------------------------------|---------------------------------------------------------------------------------------------------------------------------------------------------------------------------------------------------------------------------------------------------------------------------------------|
| Load capacity                  | Max. load (Kg)                   | 3000                                                                                                                                                                                                                                                                                  |
| Load capacity                  | Load at max. height (Kg)         | 2700                                                                                                                                                                                                                                                                                  |
| Lifting height                 | Maximum lifting height (mm)      | 6060                                                                                                                                                                                                                                                                                  |
|                                | Lifting height at max. load (mm) | 5100                                                                                                                                                                                                                                                                                  |
| Reach                          | Max reach (mm)                   | 3410                                                                                                                                                                                                                                                                                  |
| Reach                          | Capacity at max reach (Kg)       | 1180                                                                                                                                                                                                                                                                                  |
| Unload weight (Ka)             | Capacity at max react (rtg)      | 5015                                                                                                                                                                                                                                                                                  |
| Unload weight (Kg)             | Turbo-diesel                     | Kubota V-3600-T                                                                                                                                                                                                                                                                       |
| Engine                         |                                  |                                                                                                                                                                                                                                                                                       |
|                                | Power / rpm (DIN 70020)          | 62.3 KW (84.7 CV) / 2400                                                                                                                                                                                                                                                              |
|                                | Torque                           | 270 Nm                                                                                                                                                                                                                                                                                |
|                                | N° of cylinders                  | 4                                                                                                                                                                                                                                                                                     |
|                                | Cooling system                   | Water                                                                                                                                                                                                                                                                                 |
| Traction                       |                                  | 4x4 permanente                                                                                                                                                                                                                                                                        |
| Direction                      | 2 front wheels                   | Yes                                                                                                                                                                                                                                                                                   |
|                                | 4 wheels                         | Yes                                                                                                                                                                                                                                                                                   |
|                                | Crab                             | Yes                                                                                                                                                                                                                                                                                   |
| Transmission                   |                                  | Hidrostatic 1 gear                                                                                                                                                                                                                                                                    |
| Clutch                         |                                  | No                                                                                                                                                                                                                                                                                    |
| Engine starting system         |                                  | Electric                                                                                                                                                                                                                                                                              |
| Speed (km/h)                   |                                  |                                                                                                                                                                                                                                                                                       |
|                                |                                  | 24                                                                                                                                                                                                                                                                                    |
| Axles                          | 1 1                              | Dana Spicer                                                                                                                                                                                                                                                                           |
| Gradient negotiable (with full |                                  | 43%                                                                                                                                                                                                                                                                                   |
| Hydraulic circuit              | Working pressure                 | 260 bar                                                                                                                                                                                                                                                                               |
|                                | Hydraulic pump                   | 36 cc                                                                                                                                                                                                                                                                                 |
|                                | Flow circuit (I/min)             | 73.4                                                                                                                                                                                                                                                                                  |
| Tyres                          | Front                            | 14 - 17.5                                                                                                                                                                                                                                                                             |
|                                | Rear                             | 14 - 17.5                                                                                                                                                                                                                                                                             |
| External turning circle (mm)   |                                  | 3075                                                                                                                                                                                                                                                                                  |
| Steering                       |                                  | Hydraulic                                                                                                                                                                                                                                                                             |
| Tank capacity                  | Fuel (I)                         | 110                                                                                                                                                                                                                                                                                   |
| Tarik capacity                 | Hydraulic fluid (I)              | 70                                                                                                                                                                                                                                                                                    |
| Service brake                  |                                  |                                                                                                                                                                                                                                                                                       |
|                                |                                  | Disc brake                                                                                                                                                                                                                                                                            |
| Parking brake                  |                                  | Mecanically actuated disk-brake                                                                                                                                                                                                                                                       |
|                                |                                  |                                                                                                                                                                                                                                                                                       |
| STANDARD EQUIPMENT             |                                  | Antivandalic system                                                                                                                                                                                                                                                                   |
|                                |                                  | Height adjustable ergonomic seat                                                                                                                                                                                                                                                      |
|                                |                                  | Seat belt                                                                                                                                                                                                                                                                             |
|                                |                                  | Joystick with 'total control' of movements                                                                                                                                                                                                                                            |
|                                |                                  | Homologated ROPS-FOPS cabin                                                                                                                                                                                                                                                           |
|                                |                                  | Roating beacon                                                                                                                                                                                                                                                                        |
|                                |                                  | Rear view mirror                                                                                                                                                                                                                                                                      |
|                                |                                  | Audible reverse warning                                                                                                                                                                                                                                                               |
|                                |                                  | Power take off with guick coupler                                                                                                                                                                                                                                                     |
|                                |                                  | Tilting cabin for service                                                                                                                                                                                                                                                             |
|                                |                                  | Road Traffic Selector:                                                                                                                                                                                                                                                                |
|                                |                                  | Lock joystick and 2 front wheels steering                                                                                                                                                                                                                                             |
|                                |                                  |                                                                                                                                                                                                                                                                                       |
|                                |                                  | Passive security system:                                                                                                                                                                                                                                                              |
|                                |                                  | Visual and acoustic Tipping / Engine start lock with hand brake                                                                                                                                                                                                                       |
|                                |                                  | activated / Control arm lock without driver                                                                                                                                                                                                                                           |
|                                |                                  |                                                                                                                                                                                                                                                                                       |
|                                |                                  | Lighting equipment                                                                                                                                                                                                                                                                    |
|                                |                                  | Working light                                                                                                                                                                                                                                                                         |
|                                |                                  | Working light                                                                                                                                                                                                                                                                         |
|                                | MENT                             | Working light<br>Active security system: arm lock for rollover risk                                                                                                                                                                                                                   |
| OPTIONAL EQUIP                 | MENT                             | Working light<br>Active security system: arm lock for rollover risk<br>Semi-closed cabin                                                                                                                                                                                              |
| OPTIONAL EQUIP                 | MENT                             | Working light Active security system: arm lock for rollover risk Semi-closed cabin Full cabin                                                                                                                                                                                         |
| OPTIONAL EQUIP                 | MENT                             | Working light Active security system: arm lock for rollover risk Semi-closed cabin Full cabin Air conditioning                                                                                                                                                                        |
| OPTIONAL EQUIP                 | MENT                             | Working light Active security system: arm lock for rollover risk Semi-closed cabin Full cabin Air conditioning Universal quick hitch                                                                                                                                                  |
| OPTIONAL EQUIP                 | MENT                             | Working light           Active security system: arm lock for rollover risk           Semi-closed cabin           Full cabin           Air conditioning           Universal quick hitch           Bucket 700 lt                                                                        |
| OPTIONAL EQUIP                 | MENT                             | Working light Active security system: arm lock for rollover risk Semi-closed cabin Full cabin Air conditioning Universal quick hitch Bucket 700 it Bucket 1.000 It                                                                                                                    |
| OPTIONAL EQUIP                 | MENT                             | Working light Active security system: arm lock for rollover risk Semi-closed cabin Full cabin Air conditioning Universal quick hitch Bucket 700 It Bucket 1.000 It Load guard                                                                                                         |
| optional Equip                 | MENT                             | Working light           Active security system: arm lock for rollover risk           Semi-closed cabin           Full cabin           Air conditioning           Universal quick hitch           Bucket 700 It           Load guard           Limited slip differential on front axle |
| OPTIONAL EQUIP                 | MENT                             | Working light Active security system: arm lock for rollover risk Semi-closed cabin Full cabin Air conditioning Universal quick hitch Bucket 700 It Bucket 1.000 It Load guard                                                                                                         |