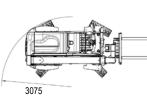

## **TECHNICAL SPECIFICATIONS**

| TECHNICAL SPECIFICATIONS       |                                  | Т 306 Н                                                                                                                                                                                                                                                                               |
|--------------------------------|----------------------------------|---------------------------------------------------------------------------------------------------------------------------------------------------------------------------------------------------------------------------------------------------------------------------------------|
| Load capacity                  | Max. load (Kg)                   | 3000                                                                                                                                                                                                                                                                                  |
| Load capacity                  | Load at max. height (Kg)         | 2700                                                                                                                                                                                                                                                                                  |
| Lifting height                 | Maximum lifting height (mm)      | 6060                                                                                                                                                                                                                                                                                  |
|                                | Lifting height at max. load (mm) | 5100                                                                                                                                                                                                                                                                                  |
| Reach                          | Max reach (mm)                   | 3410                                                                                                                                                                                                                                                                                  |
| Reach                          | Capacity at max reach (Kg)       | 1180                                                                                                                                                                                                                                                                                  |
| Unload weight (Ka)             | Capacity at max react (rtg)      | 5015                                                                                                                                                                                                                                                                                  |
| Unload weight (Kg)             | Turbo-diesel                     | Kubota V-3600-T                                                                                                                                                                                                                                                                       |
| Engine                         |                                  |                                                                                                                                                                                                                                                                                       |
|                                | Power / rpm (DIN 70020)          | 62.3 KW (84.7 CV) / 2400                                                                                                                                                                                                                                                              |
|                                | Torque                           | 270 Nm                                                                                                                                                                                                                                                                                |
|                                | N° of cylinders                  | 4                                                                                                                                                                                                                                                                                     |
|                                | Cooling system                   | Water                                                                                                                                                                                                                                                                                 |
| Traction                       |                                  | 4x4 permanente                                                                                                                                                                                                                                                                        |
| Direction                      | 2 front wheels                   | Yes                                                                                                                                                                                                                                                                                   |
|                                | 4 wheels                         | Yes                                                                                                                                                                                                                                                                                   |
|                                | Crab                             | Yes                                                                                                                                                                                                                                                                                   |
| Transmission                   |                                  | Hidrostatic 1 gear                                                                                                                                                                                                                                                                    |
| Clutch                         |                                  | No                                                                                                                                                                                                                                                                                    |
| Engine starting system         |                                  | Electric                                                                                                                                                                                                                                                                              |
| Speed (km/h)                   |                                  |                                                                                                                                                                                                                                                                                       |
|                                |                                  | 24                                                                                                                                                                                                                                                                                    |
| Axles                          | 1 1                              | Dana Spicer                                                                                                                                                                                                                                                                           |
| Gradient negotiable (with full |                                  | 43%                                                                                                                                                                                                                                                                                   |
| Hydraulic circuit              | Working pressure                 | 260 bar                                                                                                                                                                                                                                                                               |
|                                | Hydraulic pump                   | 36 cc                                                                                                                                                                                                                                                                                 |
|                                | Flow circuit (I/min)             | 73.4                                                                                                                                                                                                                                                                                  |
| Tyres                          | Front                            | 14 - 17.5                                                                                                                                                                                                                                                                             |
|                                | Rear                             | 14 - 17.5                                                                                                                                                                                                                                                                             |
| External turning circle (mm)   |                                  | 3075                                                                                                                                                                                                                                                                                  |
| Steering                       |                                  | Hydraulic                                                                                                                                                                                                                                                                             |
| Tank capacity                  | Fuel (I)                         | 110                                                                                                                                                                                                                                                                                   |
| Tarik capacity                 | Hydraulic fluid (I)              | 70                                                                                                                                                                                                                                                                                    |
| Service brake                  |                                  |                                                                                                                                                                                                                                                                                       |
|                                |                                  | Disc brake                                                                                                                                                                                                                                                                            |
| Parking brake                  |                                  | Mecanically actuated disk-brake                                                                                                                                                                                                                                                       |
|                                |                                  |                                                                                                                                                                                                                                                                                       |
| STANDARD EQUIPMENT             |                                  | Antivandalic system                                                                                                                                                                                                                                                                   |
|                                |                                  | Height adjustable ergonomic seat                                                                                                                                                                                                                                                      |
|                                |                                  | Seat belt                                                                                                                                                                                                                                                                             |
|                                |                                  | Joystick with 'total control' of movements                                                                                                                                                                                                                                            |
|                                |                                  | Homologated ROPS-FOPS cabin                                                                                                                                                                                                                                                           |
|                                |                                  | Roating beacon                                                                                                                                                                                                                                                                        |
|                                |                                  | Rear view mirror                                                                                                                                                                                                                                                                      |
|                                |                                  | Audible reverse warning                                                                                                                                                                                                                                                               |
|                                |                                  | Power take off with guick coupler                                                                                                                                                                                                                                                     |
|                                |                                  | Tilting cabin for service                                                                                                                                                                                                                                                             |
|                                |                                  | Road Traffic Selector:                                                                                                                                                                                                                                                                |
|                                |                                  | Lock joystick and 2 front wheels steering                                                                                                                                                                                                                                             |
|                                |                                  |                                                                                                                                                                                                                                                                                       |
|                                |                                  | Passive security system:                                                                                                                                                                                                                                                              |
|                                |                                  | Visual and acoustic Tipping / Engine start lock with hand brake                                                                                                                                                                                                                       |
|                                |                                  | activated / Control arm lock without driver                                                                                                                                                                                                                                           |
|                                |                                  |                                                                                                                                                                                                                                                                                       |
|                                |                                  | Lighting equipment                                                                                                                                                                                                                                                                    |
|                                |                                  | Working light                                                                                                                                                                                                                                                                         |
|                                |                                  | Working light                                                                                                                                                                                                                                                                         |
|                                | MENT                             | Working light<br>Active security system: arm lock for rollover risk                                                                                                                                                                                                                   |
| OPTIONAL EQUIP                 | MENT                             | Working light<br>Active security system: arm lock for rollover risk<br>Semi-closed cabin                                                                                                                                                                                              |
| OPTIONAL EQUIP                 | MENT                             | Working light Active security system: arm lock for rollover risk Semi-closed cabin Full cabin                                                                                                                                                                                         |
| OPTIONAL EQUIP                 | MENT                             | Working light Active security system: arm lock for rollover risk Semi-closed cabin Full cabin Air conditioning                                                                                                                                                                        |
| OPTIONAL EQUIP                 | MENT                             | Working light Active security system: arm lock for rollover risk Semi-closed cabin Full cabin Air conditioning Universal quick hitch                                                                                                                                                  |
| OPTIONAL EQUIP                 | MENT                             | Working light           Active security system: arm lock for rollover risk           Semi-closed cabin           Full cabin           Air conditioning           Universal quick hitch           Bucket 700 lt                                                                        |
| OPTIONAL EQUIP                 | MENT                             | Working light Active security system: arm lock for rollover risk Semi-closed cabin Full cabin Air conditioning Universal quick hitch Bucket 700 it Bucket 1.000 It                                                                                                                    |
| OPTIONAL EQUIP                 | MENT                             | Working light Active security system: arm lock for rollover risk Semi-closed cabin Full cabin Air conditioning Universal quick hitch Bucket 700 It Bucket 1.000 It Load guard                                                                                                         |
| optional Equip                 | MENT                             | Working light           Active security system: arm lock for rollover risk           Semi-closed cabin           Full cabin           Air conditioning           Universal quick hitch           Bucket 700 It           Load guard           Limited slip differential on front axle |
| OPTIONAL EQUIP                 | MENT                             | Working light Active security system: arm lock for rollover risk Semi-closed cabin Full cabin Air conditioning Universal quick hitch Bucket 700 It Bucket 1.000 It Load guard                                                                                                         |